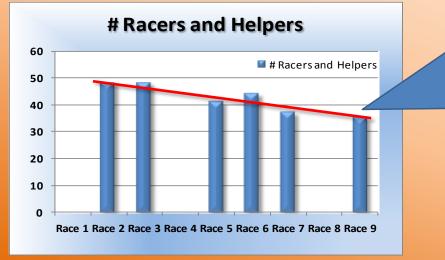

Racer/helper numbers starting to drop off. Lets try and get the numbers back up.